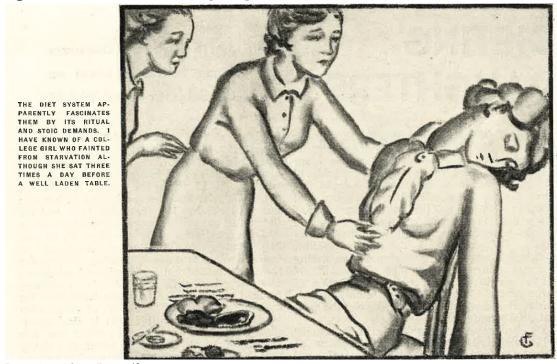

amous Seven Countries Study,<sup>9</sup> BMI is notoriously unreliable as a rough measure of health for women and people of color.<sup>10</sup> Finally, BMI categories are frequently stereotyped, as someone with a "normal" BMI is considered healthier than someone with a BMI that puts them in the obese category. This mode of thinking, however, disregards many things we now know about overall health, including that many people with obesity are metabolically healthy.<sup>11</sup>

#### The AMA Talks Weight

The AMA's popular magazine, *Hygeia*, shows how, in the early days of the AMA's discussion on achieving a healthy weight, the concern was primarily about young women starving themselves to achieve the ideal "flapper" figure (see Figure 4).

Figure 4. Illustration from "Dieting Daughters"



Reproduced from Foster. 12

Despite repeatedly reminding readers that weight loss was a matter of good health and providing sensible, safe dieting advice, many of the AMA's publications appealed to women's perceived vanity and promoted the idea that a healthy weight was synonymous with beauty and status, thereby promoting one of the issues (unsafe dieting) it sought to prevent as well as advancing sexist stereotypes (see Figure 5).

EVERY ONE GAZES WITH LONGING ON THE DE-LIGHTFULLY SLIM CONTOUR OF NELL GROOMED AND GRACE FULLY TURNED OUT WOMEN.

Figure 5. Illustration from "And so You're Reducing!"

Reproduced from Geraghty.<sup>13</sup>

While we can see in Figure 4 that dieting to extremes was common in young women and something the AMA sought to put an end to, much of the AMA's dietary