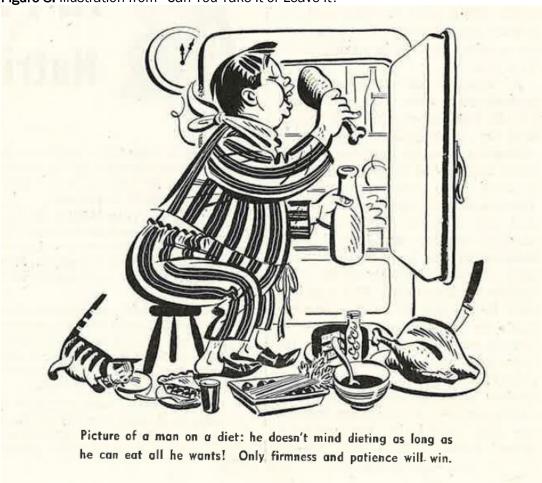

#### A Brief History of BMI

Based on the work of mid-19th century scientist Adolphe Quetelet, BMI as we know it today (703 x weight (lbs)/[height (in)]²) was promoted by Ancel Keys in the July 1972 issue of the *Journal of Chronic Diseases*.<sup>3,4</sup> Quetelet had initially designed the formula to study population averages and to identify the "type" or "ideal"⁴ (the ideal in this case being the average ratio of weight in kg to height in m²). Keys was moved to give the formula a second life after studying insurance companies' height-weight tables and noting that they ignored body fat content, although it must be noted that the AMA was integral to the creation of these standards and participated in the first Adult Weight Conference in 1927.⁵ A compilation of articles and information on weight loss, edited by Morris Fishbein, then-editor of *Journal of the American Medical Association*, marks the first time the AMA addressed the issue for the public (see Figure 1). The timing was likely in response to the shift from food scarcity to food abundance, and for the first time being overweight was a problem for more than just the very wealthy.<sup>6</sup>