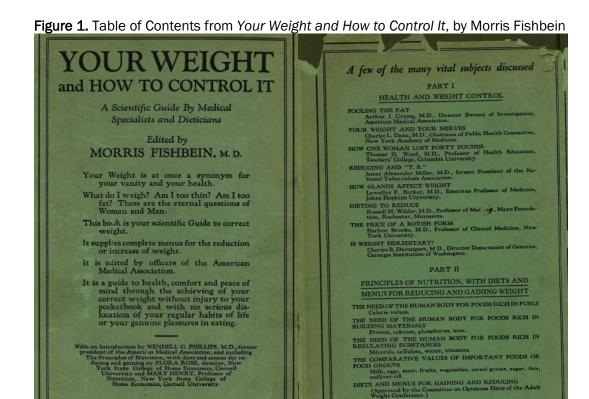

#### A Brief History of BMI

Based on the work of mid-19th century scientist Adolphe Quetelet, BMI as we know it today (703 x weight (lbs)/[height (in)]²) was promoted by Ancel Keys in the July 1972 issue of the *Journal of Chronic Diseases*.<sup>3,4</sup> Quetelet had initially designed the formula to study population averages and to identify the "type" or "ideal"⁴ (the ideal in this case being the average ratio of weight in kg to height in m²). Keys was moved to give the formula a second life after studying insurance companies' height-weight tables and noting that they ignored body fat content, although it must be noted that the AMA was integral to the creation of these standards and participated in the first Adult Weight Conference in 1927.⁵ A compilation of articles and information on weight loss, edited by Morris Fishbein, then-editor of *Journal of the American Medical Association*, marks the first time the AMA addressed the issue for the public (see Figure 1). The timing was likely in response to the shift from food scarcity to food abundance, and for the first time being overweight was a problem for more than just the very wealthy.<sup>6</sup>